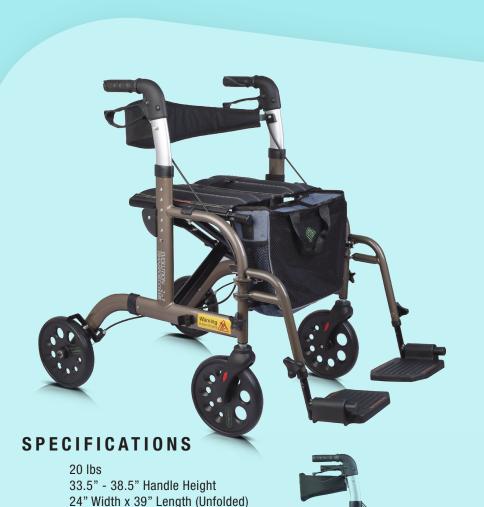

## TRANSPORT CHAIR Series

THE TRANSPORT **CHAIR COMBINES BOTH WALKER AND** WHEELCHAIR INTO **ONE EASY-TO-USE** UNIT.

The center-folding design and folding footrest allows for easy storage. Back rest swings back for use as a wheelchair or forward for use as a walker.

## **FEATURES**

BACK SUPPORT Extra wide back strap for increased support

TOTE BAG Covered tote bag for privacy

CENTRE-FOLDING Small footprint when not in use

WHEELS 8"x1.5" tires with dual bearings

COLORS Warm Grey

\*Net Weight of walker without accessories, backstrap and folding basket

13.5" Width x 28.5" Length (Folded)

300 lbs Weight Capacity