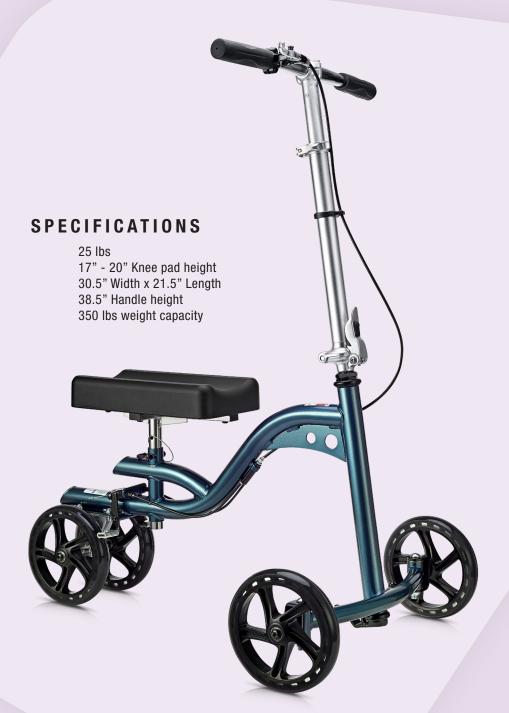

## KNEE CADDY Series

FOR THOSE WHO REQUIRE SUPPORT AT THE KNEE, THE KNEE CADDY IS A VERSATILE KNEE SCOOTER WITH A THICK, HEIGHT-ADJUSTABLE KNEE PAD.

Wide-diameter curved steel tubing provides superior stability. Dual rear brake pads actuated by a single brake lever allows for quick and reliable braking..

## FEATURES

**KNEE PAD** Soft, waterproof, durable polyurethane knee pad

**COLLAPSIBLE TILLER** Folds down easily for quick storage

**HANDLES** Ergonomic hand grips

**WHEELS** 8"x1.5" Polyurethane tires with dual bearings

COLORS Blue

\*Net Weight of walker without accessories, backstrap and folding basket